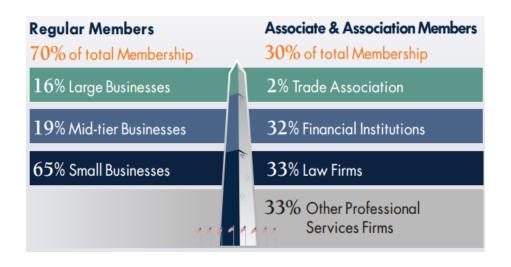

## PSC Daily 2019 Media Kit



## About the PSC Daily

The exclusive daily intelligence report for the government contracting community.

- ✓ Breaking News
- ✓ Advocacy & Policy Updates
- ✓ Upcoming Events
- ✓ Membership Information



6,000+ opt-in email subscribers

## **Key Industries**

- ✓ Professional Services
- ✓ Technology Services
- ✓ Training
- ✓ Equipment & Facilities
- ✓ Maintenance
- ✓ Research & Development
- ✓ Engineering
- ✓ Aerospace
- ✓ Intelligence

## Subscriber Breakdown





## Leaders Across Government



The Professional Services Council (PSC) is the voice of the government technology and professional services industry, representing the full range and diversity of the government services sector. PSC is the most respected industry leader on legislative and regulatory issues related to government acquisition, business and technology. PSC helps shape public policy, leads strategic coalitions, and works to build consensus between government and industry. With more than 400 company members, the trade association's members employ hundreds of thousands of Americans in all 50 states.



### Why Advertise in the Daily?

- ✓ Access to more than 6,000 business decision makers daily
- ✓ Expert content curation with 20%+ unique open rate per issue
- ✓ Targeted campaign